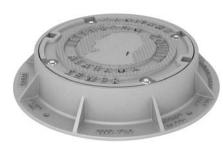

## Manhole Frame, Bolted & Gasketed Solid Lid

# **Heavy Duty**

Furnished with four 1" anchor holes on 28 - 7/8" diameter bolt circle.