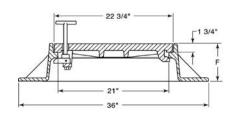

## **R-1926-7 Series**

Manhole Frame, Lid with Type J -"T" Handle, Bar Lock

#### **Heavy Duty**

Specify number of "T" handles required.

| Catalog | No. | F  |
|---------|-----|----|
| R-1926  |     | 7" |
| R-1927  |     | 9" |