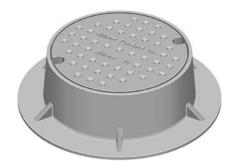

NEW

NEW

# 877-903-7246 www.trenchdrainsupply.com

#### R-1924-A

## Manhole Frame, Gasketed Solid Lid

## **Heavy Duty**

Furnished with four 1" anchor holes on 28 - 7/8" diameter bolt circle.

For bolted and and gasketed order as **R-1924-AB**.





### R-1924-AB

## Manhole Frame, Bolted & Gasketed Solid Lid

# **Heavy Duty**

Furnished with four 1" anchor holes on 28 - 7/8" diameter bolt circle.





### R-1925

## Manhole Frame, Solid Lid

## **Heavy Duty**





## **R-1926-7 Series**

Manhole Frame, Lid with Type J -"T" Handle, Bar Lock

#### **Heavy Duty**

Specify number of "T" handles required.

| Catalog | No. | F  |
|---------|-----|----|
| R-1926  |     | 7" |
| R-1927  |     | 9" |