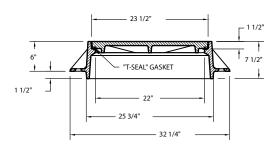

## Manhole Frame, Bolted & Gasketed Solid Lid

# **Heavy Duty**

Furnished with four 1" anchor holes on 28 - 7/8" diameter bolt circle.