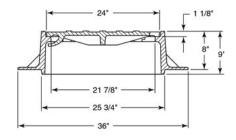

#### R-1924-A

## Manhole Frame, Gasketed Solid Lid

## **Heavy Duty**

Furnished with four 1" anchor holes on 28 - 7/8" diameter bolt circle.

For bolted and and gasketed order as **R-1924-AB**.