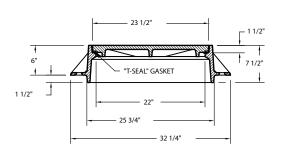

## Manhole Frame, Gasketed Solid Lid

## **Heavy Duty**

Furnished with four 1" anchor holes on 28 - 7/8" diameter bolt circle.

For bolted and and gasketed order as **R-1924-AB**.