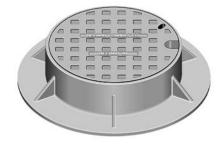

### R-1924-AB

## Manhole Frame, Bolted & Gasketed Solid Lid

# **Heavy Duty**

Furnished with four 1" anchor holes on 28 - 7/8" diameter bolt circle.