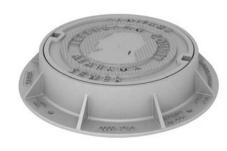

## Manhole Frame, Gasketed Solid Lid

## **Heavy Duty**

Furnished with four 1" anchor holes on 28 - 7/8" diameter bolt circle.

For bolted and and gasketed order as **R-1924-AB**.